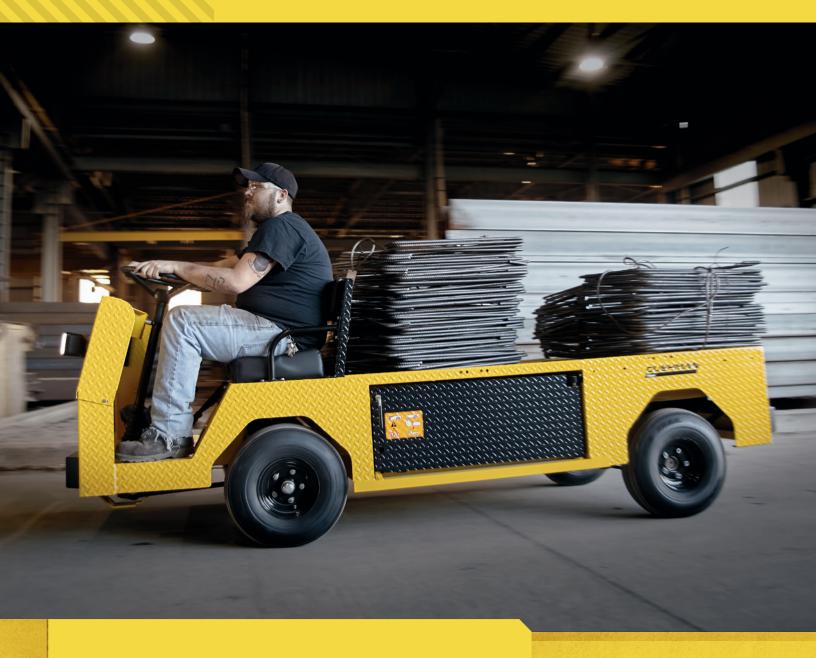

## VERSATILE AND RELIABLE PERFORMANCE FOR IMPROVED PRODUCTIVITY.

The Cushman® Titan® HD has the versatility you need to get more work done. Equipped with a fully electric, 36V, zero-emissions drive train, the Titan features a payload capacity of up to 2,500 pounds. So, whether you are transporting personnel, materials or equipment, the Titan HD will make the job easier and improve workplace performance.

LET'S WORK.®

2500 LB TOTAL LOAD CAPACITY

PERSON SEATING

36V ELECTRIC DRIVETRAIN OPTION