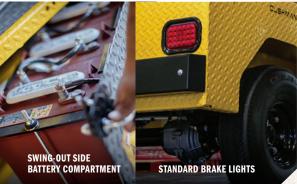

### OPTIONS & ACCE

- Foam Filled Tires
- Front and Rear Bumper
- Forward Motion Indicator
- Hard Cab (with or without Doors)
- Front Hydraulic Brakes
- · Clevis Hitch (requires rear bumper)
- Custom Color
- Turn Signals

| Ξ | SSORIES                |  |  |  |
|---|------------------------|--|--|--|
| • | Pintle Hitch           |  |  |  |
|   | (requires rear bumper) |  |  |  |

| • | Custom Color   |
|---|----------------|
| • | Headlights and |
|   | Turn Signals   |

| BODY & CHASSIS           |                                                                                                |
|--------------------------|------------------------------------------------------------------------------------------------|
| FRAME                    | Welded Steel w/ DuraShield™ Powder Coat                                                        |
| BODY & FINISH            | Diamond Plate Patterned. Poly Primer & Acrylic                                                 |
| STANDARD COLOR           | Safety Yellow                                                                                  |
| DIMENSIONS               |                                                                                                |
| OVERALL LENGTH           | 114.0 in (290 cm)                                                                              |
| OVERALL WIDTH            | 44.5 in (113 cm)                                                                               |
| OVERALL HEIGHT           | 47.0 in (119 cm)                                                                               |
| WHEEL BASE               | 67.0 in (170 cm)                                                                               |
| WHEEL TRACK              | 38.0 in (97 cm) Front / 37.0 in (94 cm) Rear                                                   |
| GROUND CLEARANCE         | 4.8 in (12 cm)                                                                                 |
| CARGO DECK CAPACITY      | 2200 lb (998 kg)                                                                               |
| CARGO DECK MATERIAL      | Heavy Duty Plywood                                                                             |
| POWER                    |                                                                                                |
| POWER SOURCE             | 36V DC Series Wound                                                                            |
| HORSEPOWER (KW)          | 8.0 hp (6 kW) @ 1600 rpm                                                                       |
| ELECTRICAL SYSTEM        | 36V DC                                                                                         |
| BATTERY (QTY/TYPE)       | Six, 6V Deep Cycle, Swing Out                                                                  |
| BATTERY CHARGER          | 36V On-Board, Delta Q 120 VAC, UL & CSA                                                        |
| KEY OR PEDAL START       | Pedal                                                                                          |
| SPEED CONTROLLER         | Solid State 400 Amp Rated                                                                      |
| DRIVE TRAIN              | Motor Shaft Direct Drive                                                                       |
| TRANSAXLE                | Differential w/ Helical Gears                                                                  |
| GEAR SELECTION           | Dash-Mounted Forward-Neutral-Reverse                                                           |
| REAR AXLE RATIO          | 14.76:1                                                                                        |
| PERFORMANCE              |                                                                                                |
| SEATING CAPACITY         | 2-Person                                                                                       |
| WEIGHT W/O BATTERIES     | 1040 lb (472 kg)                                                                               |
| CURB WEIGHT              | 1410 lb (640 kg)                                                                               |
| VEHICLE LOAD CAPACITY    | 2500 lb (1134 kg)                                                                              |
| BED LOAD CAPACITY        | 2200 lb (998 kg)                                                                               |
| TOWING CAPACITY          | 4600 lb (2087 kg)                                                                              |
| OUTSIDE CLEARANCE CIRCLE | 22 ft (6.7 m)                                                                                  |
| SPEED                    | 13 mph $\pm$ 0.5 mph (21 kph $\pm$ 0.8 kph)                                                    |
| STEERING & SUSPENSION    |                                                                                                |
| STEERING                 | Rack & Pinion                                                                                  |
| SUSPENSION               | Independent, Transverse Leaf Spring, Shocks (Front)<br>Leaf Springs and Shock Absorbers (Rear) |
| SERVICE BRAKE            | Rear Wheel Mechanical Drum                                                                     |
| PARKING BRAKE            | Hand-Operated Mechanical                                                                       |
| TIRES (FRONT & REAR)     | 5.70 x 8 (Load Range C)                                                                        |