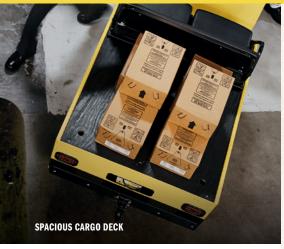

| BODY & CHASSIS           |                                                                                                |
|--------------------------|------------------------------------------------------------------------------------------------|
| FRAME                    | Welded Steel w/ DuraShield™ Powder Coat                                                        |
| BODY & FINISH            | Diamond Plate Patterned. Poly Primer & Acrylic                                                 |
| STANDARD COLOR           | Safety Yellow                                                                                  |
| DIMENSIONS               |                                                                                                |
| OVERALL LENGTH           | 114.0 in (290 cm)                                                                              |
| OVERALL WIDTH            | 44.5 in (113 cm)                                                                               |
| OVERALL HEIGHT           | 47.0 in (119 cm)                                                                               |
| WHEEL BASE               | 67.0 in (170 cm)                                                                               |
| WHEEL TRACK              | 38.0 in (97 cm) Front / 37.0 in (94 cm) Rear                                                   |
| GROUND CLEARANCE         | 4.8 in (12 cm)                                                                                 |
| CARGO DECK CAPACITY      | 2200 lb (998 kg)                                                                               |
| CARGO DECK MATERIAL      | Heavy Duty Plywood                                                                             |
| POWER                    |                                                                                                |
| POWER SOURCE             | 36V DC Series Wound                                                                            |
| HORSEPOWER (KW)          | 8.0 hp (6 kW) @ 1600 rpm                                                                       |
| ELECTRICAL SYSTEM        | 36V DC                                                                                         |
| BATTERY (QTY/TYPE)       | Six, 6V Deep Cycle, Swing Out                                                                  |
| BATTERY CHARGER          | 36V On-Board, Delta Q 120 VAC, UL & CSA                                                        |
| KEY OR PEDAL START       | Pedal                                                                                          |
| SPEED CONTROLLER         | Solid State 400 Amp Rated                                                                      |
| DRIVE TRAIN              | Motor Shaft Direct Drive                                                                       |
| TRANSAXLE                | Differential w/ Helical Gears                                                                  |
| GEAR SELECTION           | Dash-Mounted Forward-Neutral-Reverse                                                           |
| REAR AXLE RATIO          | 14.76:1                                                                                        |
| PERFORMANCE              |                                                                                                |
| SEATING CAPACITY         | 2-Person                                                                                       |
| WEIGHT W/O BATTERIES     | 1040 lb (472 kg)                                                                               |
| CURB WEIGHT              | 1410 lb (640 kg)                                                                               |
| VEHICLE LOAD CAPACITY    | 2500 lb (1134 kg)                                                                              |
| BED LOAD CAPACITY        | 2200 lb (998 kg)                                                                               |
| TOWING CAPACITY          | 4600 lb (2087 kg)                                                                              |
| OUTSIDE CLEARANCE CIRCLE | 22 ft (6.7 m)                                                                                  |
| SPEED                    | 13 mph $\pm$ 0.5 mph (21 kph $\pm$ 0.8 kph)                                                    |
| STEERING & SUSPENSION    |                                                                                                |
| STEERING                 | Rack & Pinion                                                                                  |
| SUSPENSION               | Independent, Transverse Leaf Spring, Shocks (Front)<br>Leaf Springs and Shock Absorbers (Rear) |
| SERVICE BRAKE            | Rear Wheel Mechanical Drum                                                                     |
| PARKING BRAKE            | Hand-Operated Mechanical                                                                       |
| TIRES (FRONT & REAR)     | 5.70 x 8 (Load Range C)                                                                        |