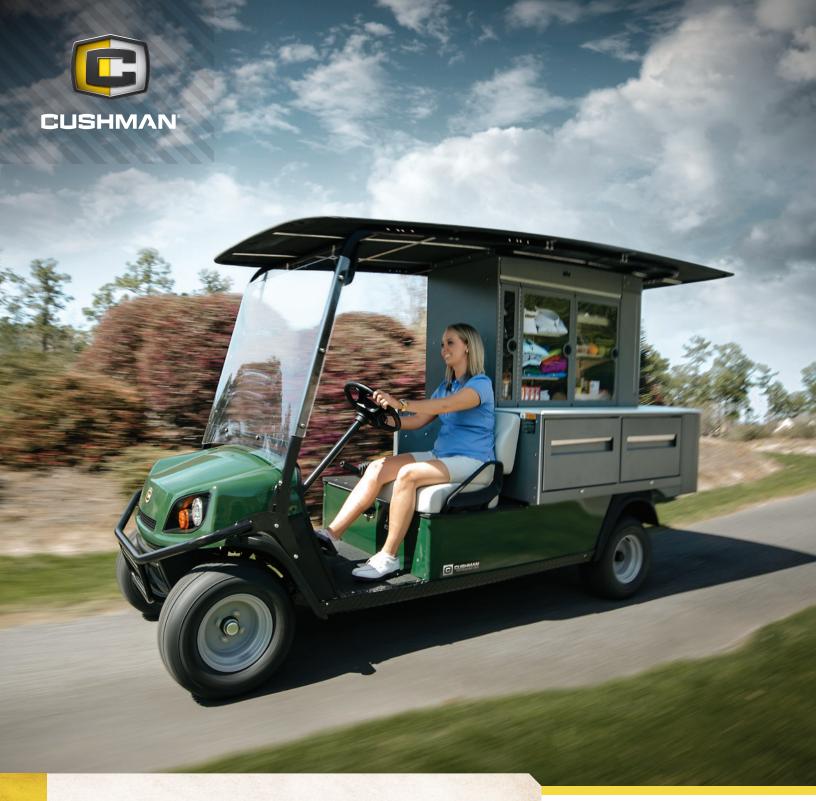

## REFRESHER® FS4

DESIGNED TO DRIVE PROFITS.

The Cushman® Refresher® FS4™ was developed to compliment your business by offering increased sales and unique merchandising opportunities. Designed to provide greater durability with a stronger vehicle platform, improved powertrain and a 13.5 hp EFI gas engine; this vehicle provides enough power and torque to navigate almost any facility.

LET'S WORK.®

13.5 HP EFI GAS **1600**LB

LOAD Capacity

11 CU. FT.

COLD STORAGE 21 CU. FT.

DRY STORAGE