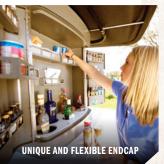

## OPTIONS & ACCESSORIES

- 3.0 Liter Airpot
- Humidor
- 6" & 12" Full Extension Module
- 12" & 18"Display Module
- Cup Dispenser Module
- Mini Bottle Basket
- Sandwich Tray
- Airpot Holder
  (12" & 18" Inserts)
- 6" Shelf Trays
- Candy Holder

- 12" & 18" Shelf Wedges
- NSF Rated Consumable Ice Inserts
- Food Warmer Module
- Food Warmer Bags
- 24" Keg Module
- Cup & Display Module
- Drawer Divider
- Color Options Available for Canopy, Unit & Vehicle
- NSF Rated Ice Sink