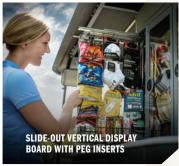

## OPTIONS & ACCESSORIES

- 3.0 Liter Airpot
- Humidor
- 6" & 12" Full Extension Module
- 12" & 18"Display Module
- Cup Dispenser Module
- Mini Bottle Basket
- Sandwich Tray
- Airpot Holder
  (12" & 18" Inserts)
- 6" Shelf Trays
- Candy Holder

- 12" & 18" Shelf Wedges
- NSF Rated Consumable Ice Inserts
- Food Warmer Module
- Food Warmer Bags
- 24" Keg Module
- Cup & Display Module
- Drawer Divider
- Color Options Available for Canopy, Unit & Vehicle
- NSF Rated Ice Sink