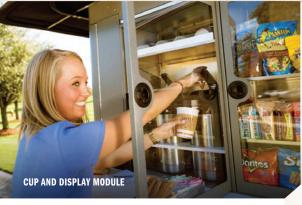

## OPTIONS & ACCESSORIES

- 3.0 Liter Airpot
- Humidor
- 6" & 12" Full Extension Module
- 12" & 18"Display Module
- Cup Dispenser Module
- Mini Bottle Basket
- Sandwich Tray
- Airpot Holder
  (12" & 18" Inserts)
- 6" Shelf Trays
- Candy Holder

- 12" & 18" Shelf Wedges
- NSF Rated Consumable Ice Inserts
- Food Warmer Module
- Food Warmer Bags
- 24" Keg Module
- Cup & Display Module
- Drawer Divider
- Color Options Available for Canopy, Unit & Vehicle
- NSF Rated Ice Sink