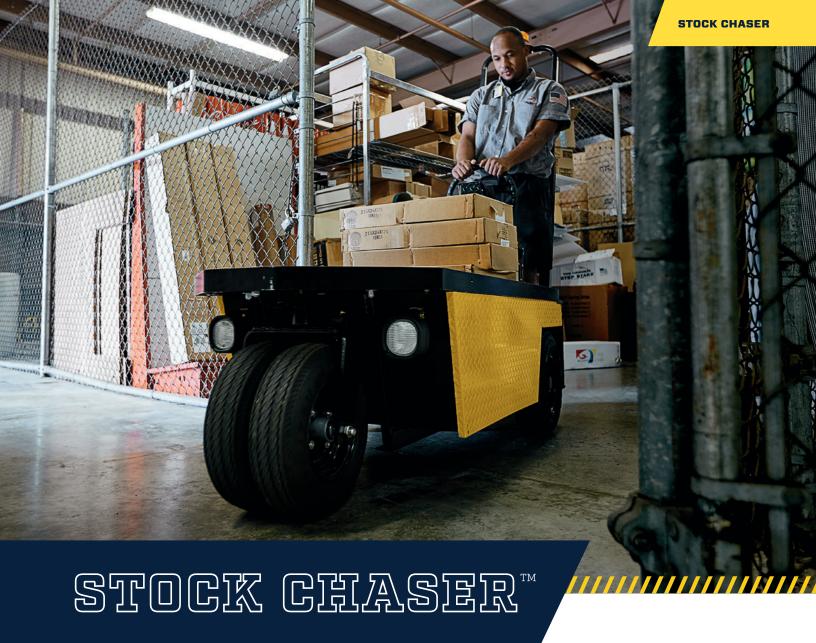

## EFFICIENTLY MANEUVER THROUGH YOUR WAREHOUSE.

Navigate narrow aisles and tight corners to retrieve and move cargo with the Stock Chaser. Maximize operational efficiency with the 9.6 sq ft cargo deck, 1,000-lb payload capacity, and 4 or 6-step ladder option for all your facility's needs.

9.6 SQ FT

CARGO DECK CAPACITY

4 OR 6

STEP LADDER OPTIONS

**DIAMOND-PLATED** 

STEEL