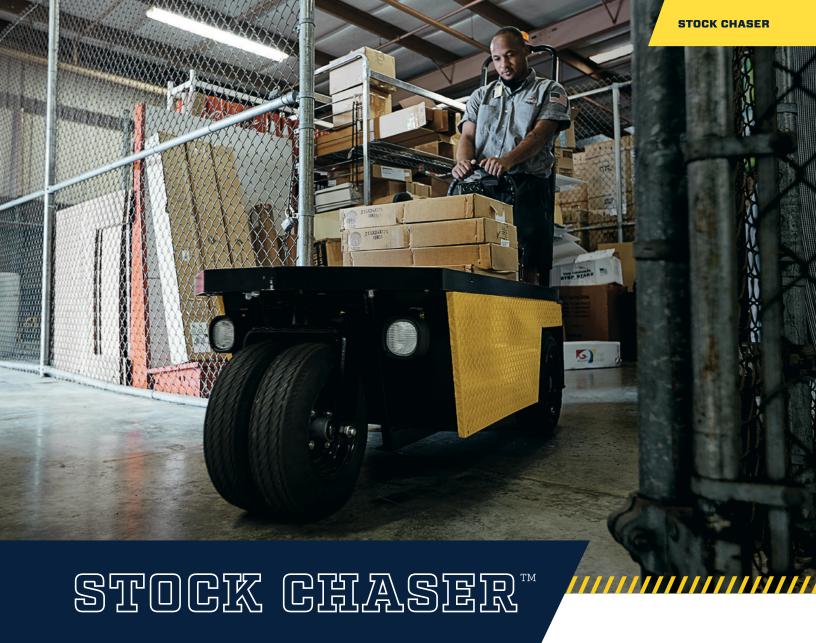

# EFFICIENTLY MANEUVER THROUGH YOUR WAREHOUSE.

Navigate narrow aisles and tight corners to retrieve and move cargo with the Stock Chaser. Maximize operational efficiency with the 9.6 sq ft cargo deck, 1,000-lb payload capacity, and 4 or 6-step ladder option for all your facility's needs.

9.6 SQ FT

CARGO DECK CAPACITY

4 OR 6

STEP LADDER OPTIONS

**DIAMOND-PLATED** 

STEEL