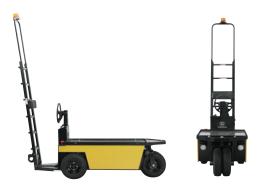

### **OPTIONS & ACCESSORIES**

- Pintle or "E" Hitch
- Counterweight
- Cargo Deck (Galvanized)
- Cargo Deck (Stainless Steel)
- Headlights and Taillights
- Forward Motion Indicator
- Side Rails
- Hour Meter
- State-of-Charge Meter
- Strobe Light (Ladder Required)
- Ladder 4-Step (Counterweight Included)
- Ladder 6-Step (Counterweight Included)

#### **BODY & CHASSIS**

TIRES (FRONT & REAR)

| BODY & CHASSIS           | Welded Steel with DuraShield™ Powder Coat                                                                   |
|--------------------------|-------------------------------------------------------------------------------------------------------------|
| FRAME                    |                                                                                                             |
| BODY & FINISH            | Diamond Plate Poly Primer and Acrylic                                                                       |
| STANDARD COLOR           | Safety Yellow                                                                                               |
| DIMENSIONS               |                                                                                                             |
| OVERALL LENGTH           | 88.4 in (225 cm)                                                                                            |
| OVERALL WIDTH            | 29.5 in (75 cm)                                                                                             |
| OVERALL HEIGHT           | 48.0 in (122 cm) (w/o Ladder)<br>78.0 in (198 cm) (w/ 4-step Ladder)<br>97.0 in (246 cm) (w/ 6-step Ladder) |
| WHEEL BASE               | 48.3 in (123 cm)                                                                                            |
| WHEEL TRACK              | N/A Front / 24.75 in (63 cm) Rear                                                                           |
| GROUND CLEARANCE         | 4.0 in (10 cm)                                                                                              |
| CARGO DECK CAPACITY      | 750.0 lb (340 kg)                                                                                           |
| CARGO DECK MATERIAL      | Plywood                                                                                                     |
| POWER                    |                                                                                                             |
| POWER SOURCE             | 24V DC Series Wound                                                                                         |
| HORSEPOWER (KW)          | 8.94 hp (6.67 kW) @ 1490 rpm                                                                                |
| ELECTRICAL SYSTEM        | 24V                                                                                                         |
| BATTERY (QTY/TYPE)       | Four, 6V Deep Cycle                                                                                         |
| BATTERY CHARGER          | 24V DC, 100-240V AC On-Board, UL & CE                                                                       |
| KEY OR PEDAL START       | Pedal                                                                                                       |
| SPEED CONTROLLER         | Solid State 275 Amp Rated                                                                                   |
| DRIVE TRAIN              | Motor Shaft Direct Drive                                                                                    |
| TRANSAXLE                | Differential w/ Helical Gears                                                                               |
| GEAR SELECTION           | Dash-Mounted Forward-Neutral-Reverse                                                                        |
| REAR AXLE RATIO          | 14.78:1                                                                                                     |
| PERFORMANCE              |                                                                                                             |
| SEATING CAPACITY         | 1-Person (Standing)                                                                                         |
| WEIGHT W/O BATTERIES     | 522 lb (237 kg)                                                                                             |
| CURB WEIGHT              | 810 lb (367 kg)                                                                                             |
| VEHICLE LOAD CAPACITY    | 1000 lb (454 kg)                                                                                            |
| BED LOAD CAPACITY        | 750 lb (340 kg)                                                                                             |
| TOWING CAPACITY          | Normal Draw Bar: 60 lb (27.2 kg) /<br>Max Draw Bar Pull: 715 lb (324 kg)                                    |
| OUTSIDE CLEARANCE CIRCLE | 12.4 ft (3.8 m)                                                                                             |
| SPEED                    | 8.5 mph max (13.7 kph max)                                                                                  |
| STEERING & SUSPENSION    |                                                                                                             |
| STEERING                 | Direct Chain & Linkage                                                                                      |
| SUSPENSION               | Solid (Front & Rear)                                                                                        |
| SERVICE BRAKE            | Rear Wheel Mechanical Drum                                                                                  |
| PARKING BRAKE            | Automatic                                                                                                   |